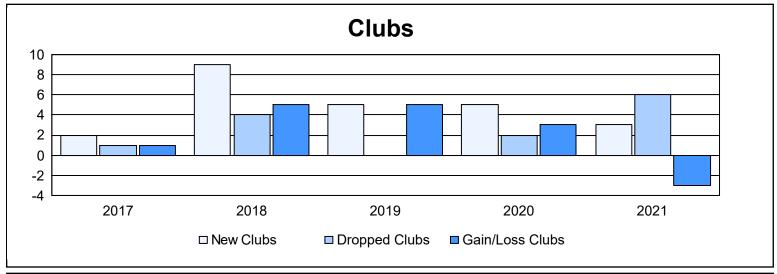

District H 2 As of June 2021 Cumulative

| Year      | New<br>Clubs | Dropped<br>Clubs | Gain/<br>Loss<br>Clubs | New<br>Members | Charter<br>Members | Reinstate<br>Members | Transfer<br>Members | Total<br>Member<br>Added | Total<br>Members<br>Dropped | Gain/<br>Loss<br>Members |
|-----------|--------------|------------------|------------------------|----------------|--------------------|----------------------|---------------------|--------------------------|-----------------------------|--------------------------|
| 2016-2017 | 2            | 1                | 1                      | 312            | 42                 | 11                   | 10                  | 375                      | 283                         | 92                       |
| 2017-2018 | 9            | 4                | 5                      | 392            | 233                | 15                   | 3                   | 643                      | 382                         | 261                      |
| 2018-2019 | 5            | 0                | 5                      | 268            | 133                | 13                   | 4                   | 418                      | 459                         | -41                      |
| 2019-2020 | 5            | 2                | 3                      | 176            | 141                | 11                   | 14                  | 342                      | 440                         | -98                      |
| 2020-2021 | 3            | 6                | -3                     | 266            | 81                 | 26                   | 8                   | 381                      | 421                         | -40                      |
| Average   | 5            | 3                | 2                      | 283            | 126                | 15                   | 8                   | 432                      | 397                         | 35                       |